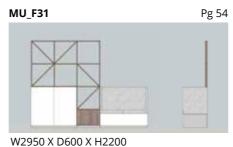

# FITTINGS Sensys Hinge CUBE Klassic D AvanTech YOU

W2500 X D450 X H2200 METAL + WOOD + GLASS