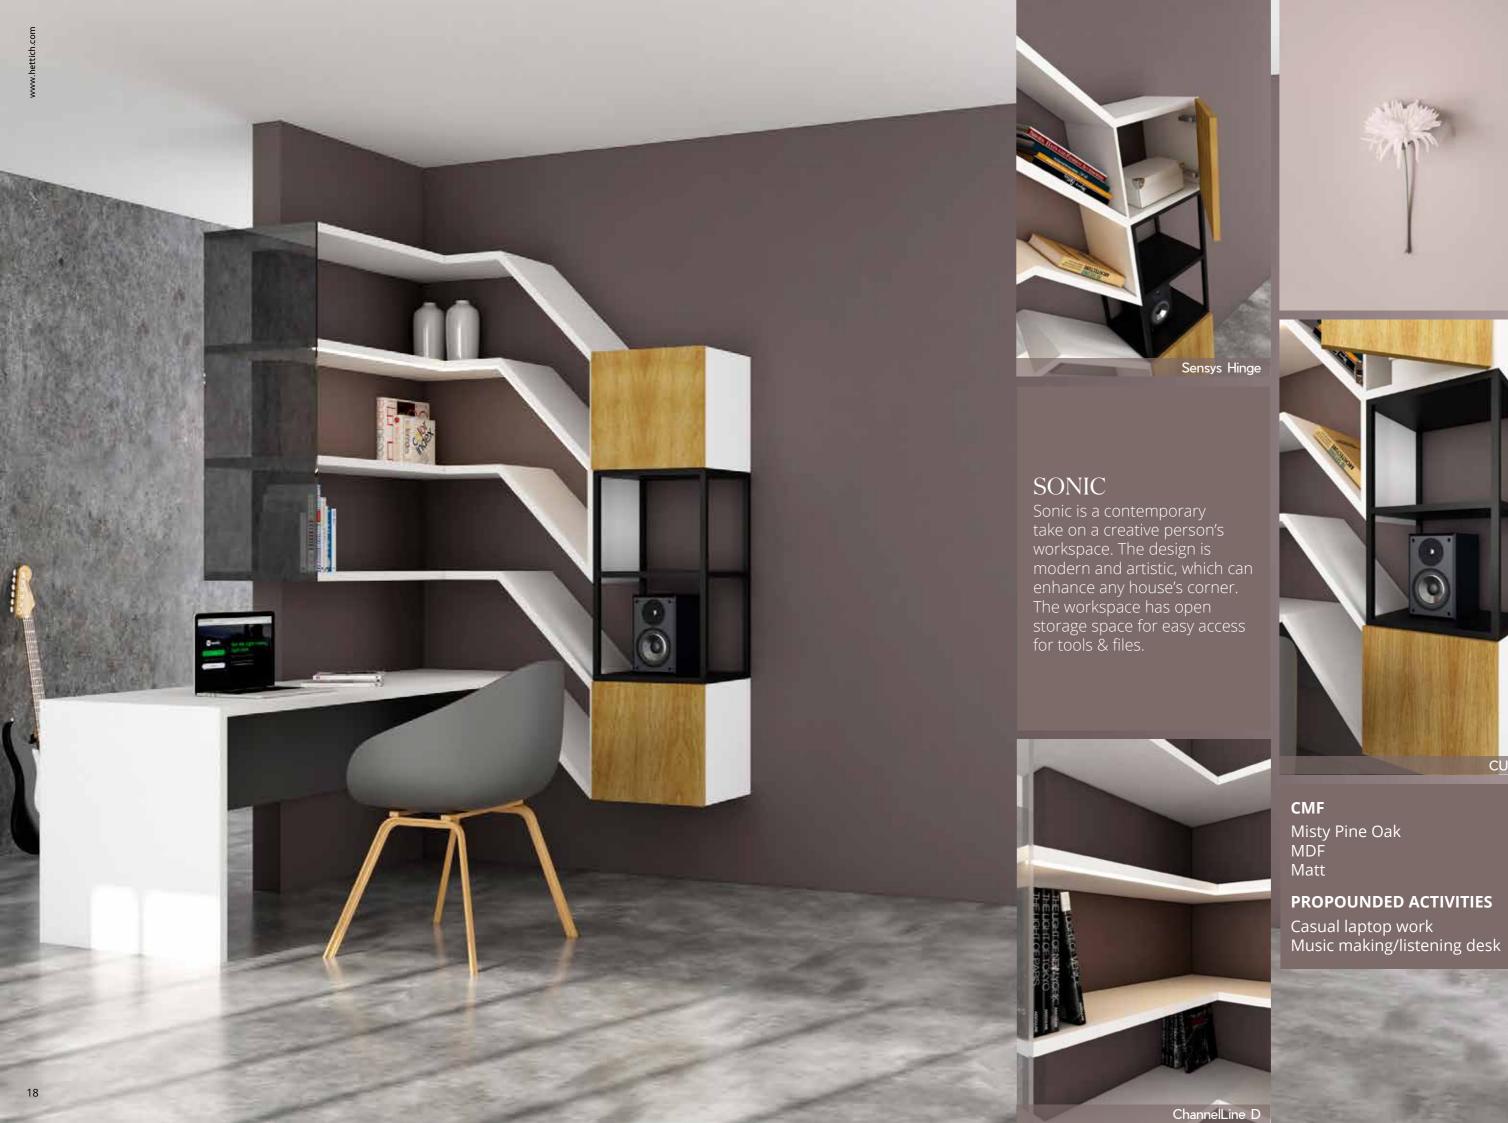

# CONVIVIAL

Convivial is an artists workspace setup,
thoughtfully designed to give
the artist a perfect working
angle and height. It also has
an adequate storage space
which will help in storing
their necessary tools.

ChanneLine C

# CMF

Straw Balsam MDF Matt

# PROPOUNDED ACTIVITIES

Painting, drafting etc Reading, studying, meeting etc