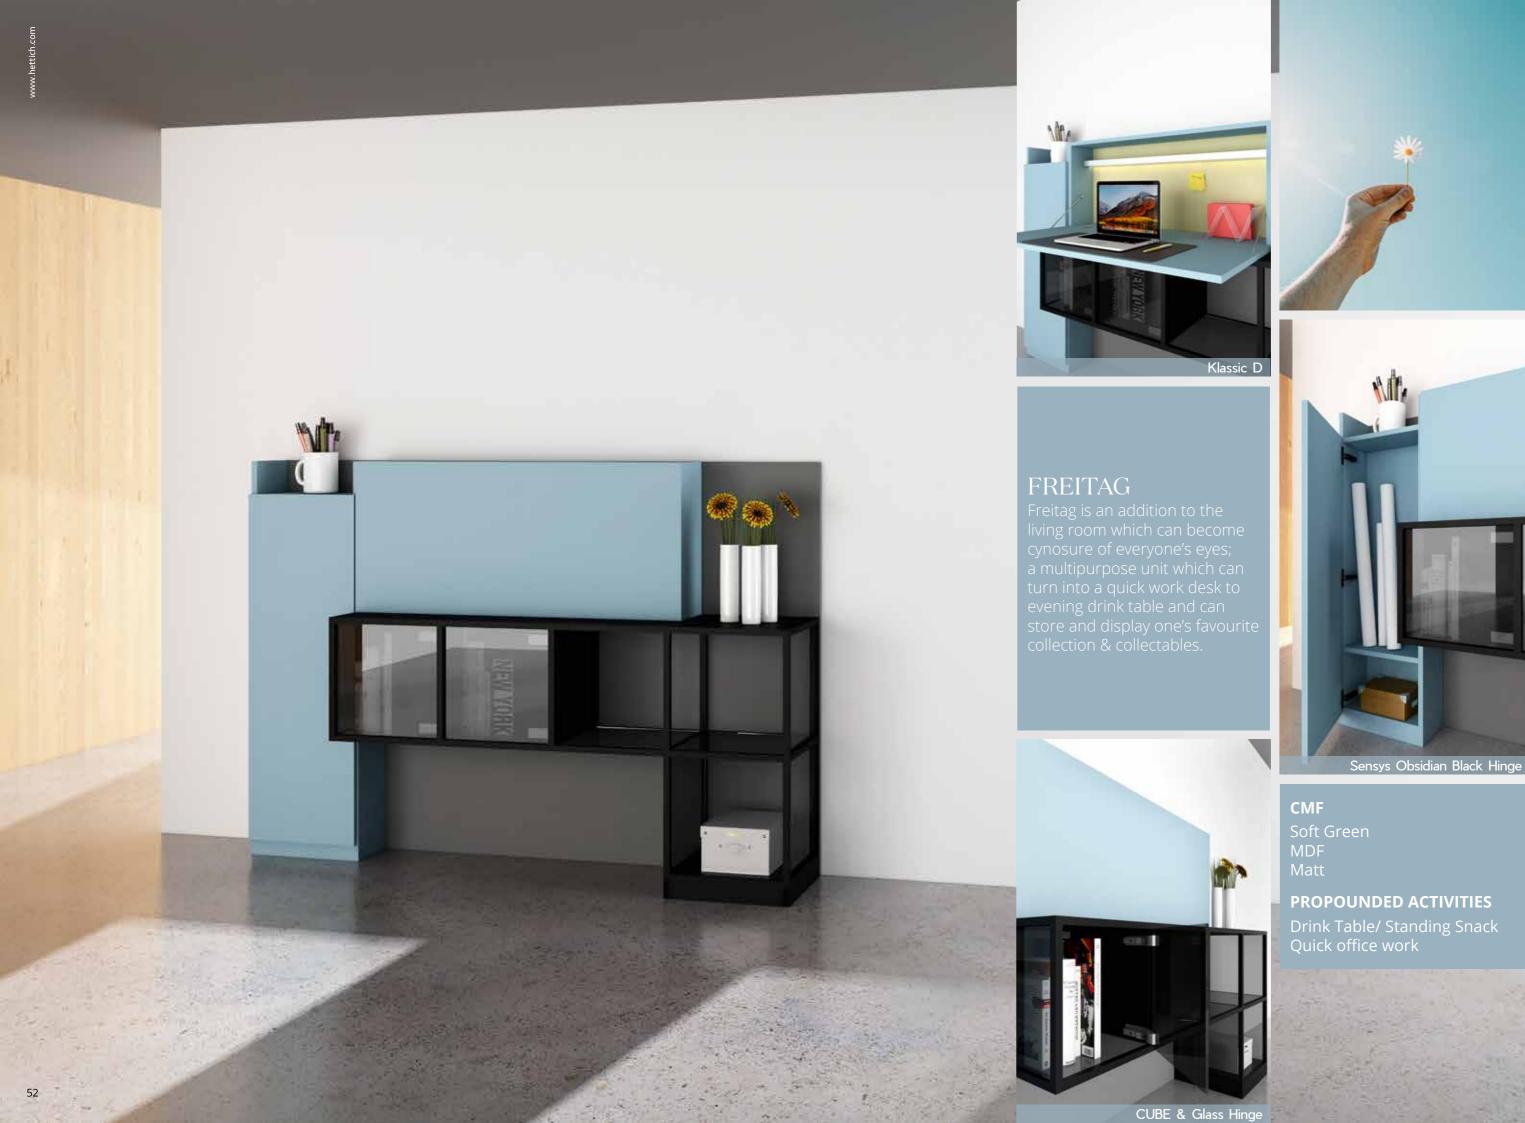

# FITTINGS Sensys Hinge CUBE Klassic D AvanTech YOU

W2500 X D450 X H2200 METAL + WOOD + GLASS

#### FITTINGS Sensys CUBE Klassic D

WOOD + FELT + FABRIC