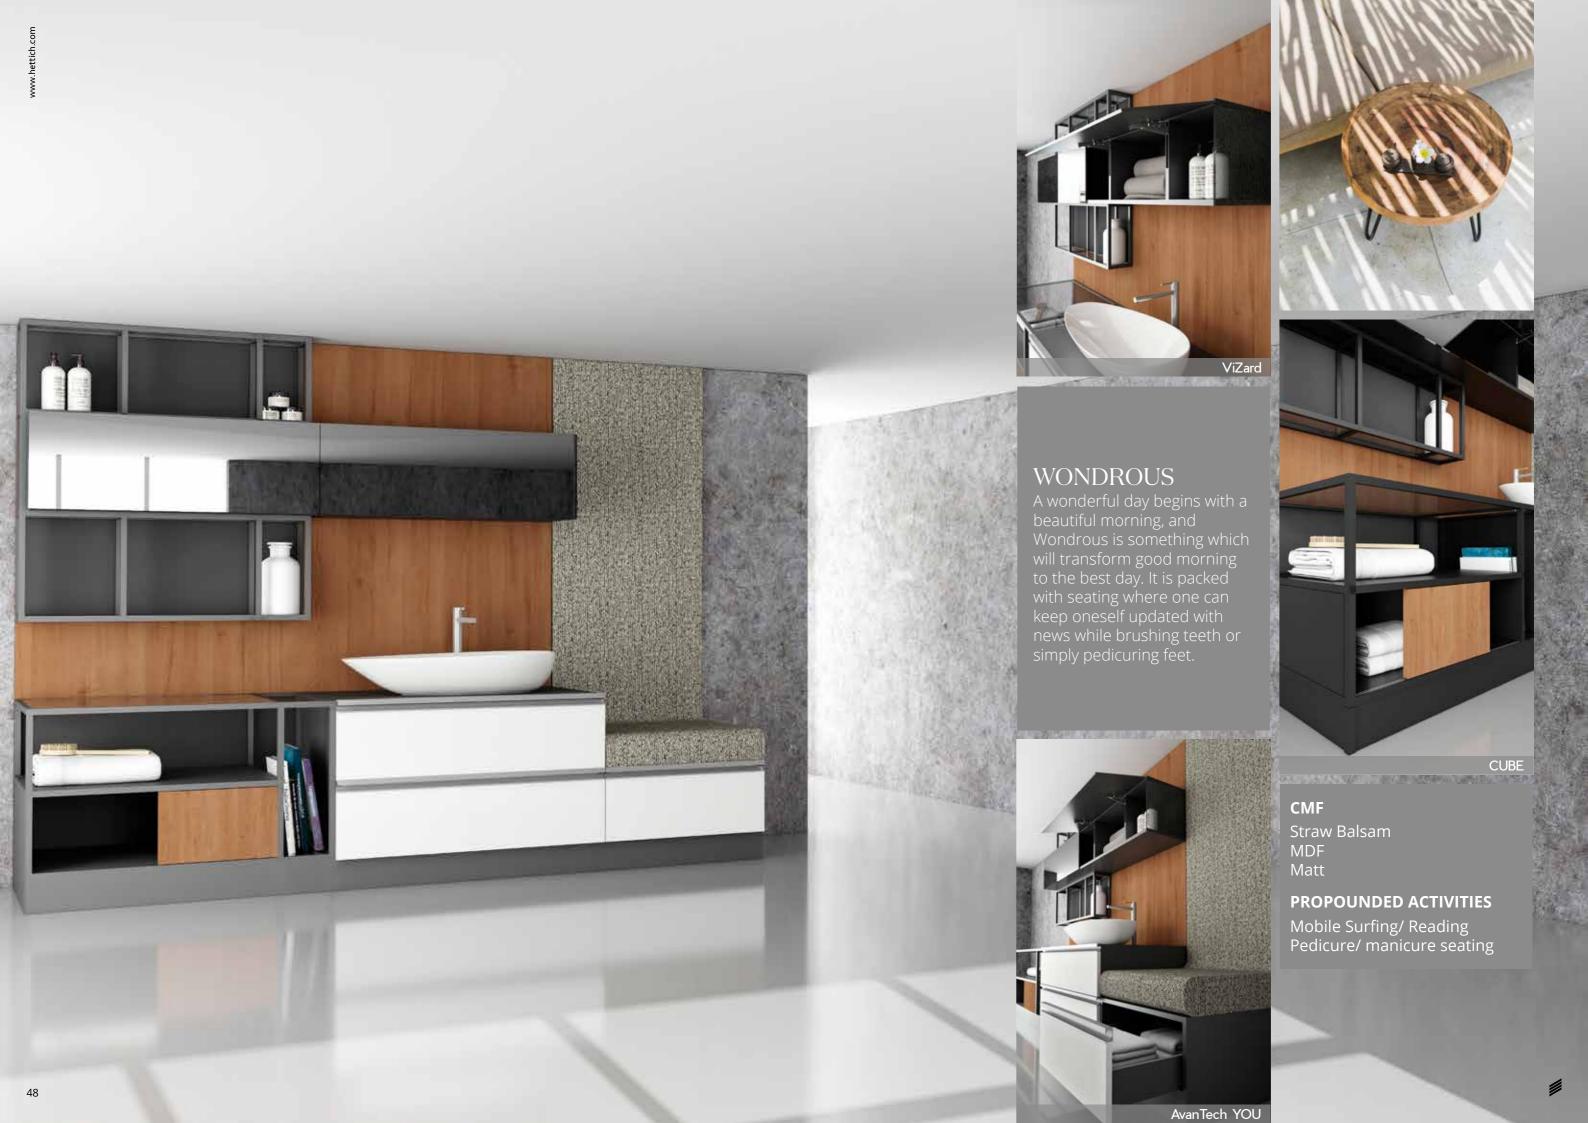

# CONVIVIAL

Convivial is an artists workspace setup,
thoughtfully designed to give
the artist a perfect working
angle and height. It also has
an adequate storage space
which will help in storing
their necessary tools.

ChanneLine C

# CMF

Straw Balsam MDF Matt

# PROPOUNDED ACTIVITIES

Painting, drafting etc Reading, studying, meeting etc