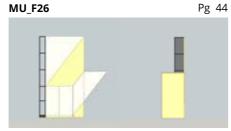

MU\_F04 Pg 16

W260 X D260 X H1850 METAL + WOOD FITTINGS

CUBE

W1500 X D1300 X H1925 METAL + WOOD + GLASS

FITTINGS Sensys Hinge CUBE Angle Dowel

W1090 X D800 X H650 METAL + WOOD + GLASS

**FITTINGS** LegaMove

W1000 X D300 X H1770 METAL + WOOD + GLASS

FITTINGS SlideLine M Sensys Glass Hinge Channel Line C with versa

W1540 X D800 X H700 METAL + WOOD FITTINGS LegaDrive

W1500 X D1200 X H780 METAL + WOOD

FITTINGS SlideLine M AvanTech YOU

W1200 X D450 X H600 METAL + WOOD