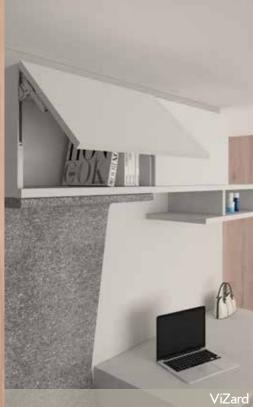

# PROPOUNDED ACTIVITIES

Tracing topography Making animations

Potent is a two-way working, chilling & meeting desk furniture designed keeping in mind working from home culture for working couples. any living room and will not hamper any already set interiors. It will enhance the beauty of their house while helping people out with additional storage space.

CMF

Misty Pine Oak Matt

# PROPOUNDED ACTIVITIES

Two-way working Home study & home office

Hard working,
highly functional
multipurpose
furniture is any
modern design
lovers dream

Quadro Runner