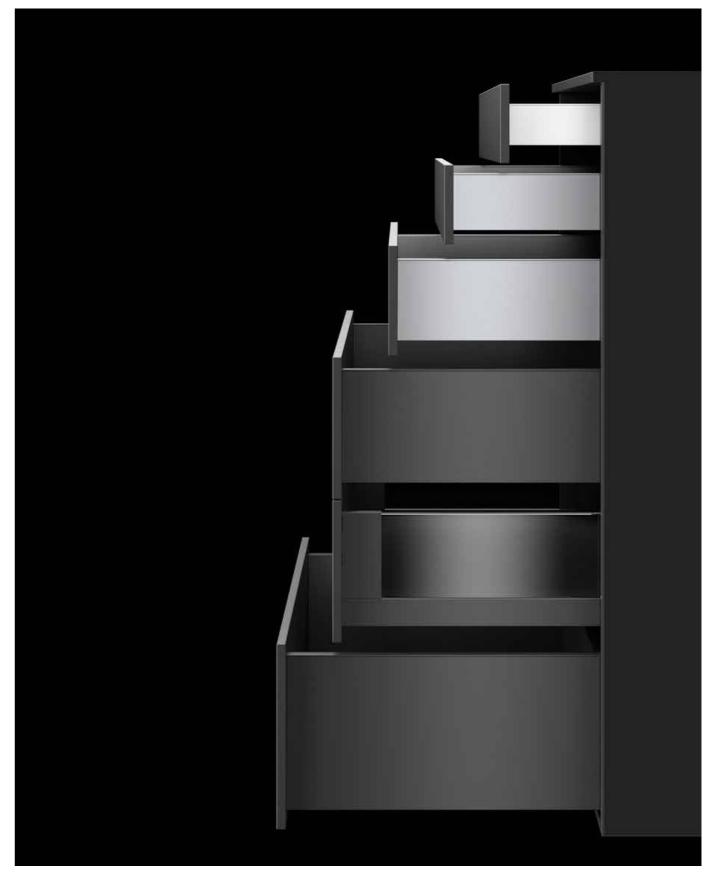

# FURNITURE COLLECTION

This section has a consolidated summary of the furniture modules showcased in the collaborative environments in this IdeaBook. One can mix different modules and setup as they desire. The core idea is to mix-use furniture.

W1843 X D600 X H1925 METAL + WOOD + FABRIC

FITTINGS ViZard Quadro runners AvanTech YOU Lutetia

W430 X D950 X H650 WOOD

**FITTINGS**Castors
Quadro runners

W1090 X D800 X H870 METAL + WOOD + GLASS FITTINGS

LegaDrive

MU\_F04 Pg 16

W260 X D260 X H1850 METAL + WOOD FITTINGS

CUBE

W1500 X D1300 X H1925 METAL + WOOD + GLASS

FITTINGS Sensys Hinge CUBE Angle Dowel

W1090 X D800 X H650 METAL + WOOD + GLASS

**FITTINGS** LegaMove

W1000 X D300 X H1770 METAL + WOOD + GLASS