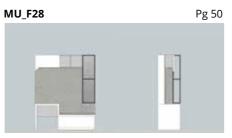

W1900 X D1500 X H750 METAL + WOOD

FITTINGS AvanTech YOU CUBE

W4375 X D320 X H1396 METAL + WOOD

FITTINGS AvanTech YOU Sensys Hinge WingLine L P2O Vertico Synchro

MU\_F19 Pg 30

W2100 X D600 X H1500 METAL + WOOD

FITTINGS LegaMove KA Channel CUBE Sensys Hinge

W1470 X D600 X H780 METAL + WOOD

FITTINGS InnoTech SlideLine M

58

METAL + WOOD + GLASS

FITTINGS SlideLine M CUBE

W725 X D400 X H725 METAL + WOOD