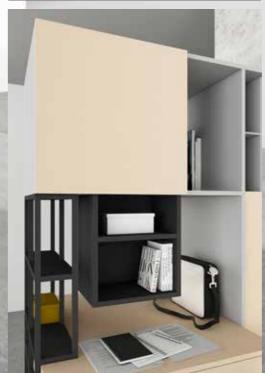

# ANASTASIS

Anastasis is work & playroom setting, specially designed for the professionals, students, motivated architects and interior designers. It comprises of essential storage space for tools and stationery which they need for their work and when not working, these can hold their prized possessions or favourite board games.

## CMF

Sky Blue MDF, Glass Matt

# PROPOUNDED ACTIVITIES

Tracing topography Making animations

Potent is a two-way working, chilling & meeting desk furniture designed keeping in mind working from home culture for working couples. any living room and will not hamper any already set interiors. It will enhance the beauty of their house while helping people out with additional storage space.