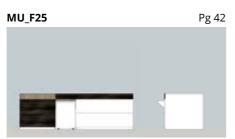

W1843 X D600 X H1925 METAL + WOOD + FABRIC

FITTINGS ViZard Quadro runners AvanTech YOU Lutetia

W430 X D950 X H650 WOOD

**FITTINGS**Castors
Quadro runners

W1090 X D800 X H870 METAL + WOOD + GLASS FITTINGS

LegaDrive

MU\_F04 Pg 16

W260 X D260 X H1850 METAL + WOOD FITTINGS

CUBE

W1500 X D1300 X H1925 METAL + WOOD + GLASS

FITTINGS Sensys Hinge CUBE Angle Dowel

W1090 X D800 X H650 METAL + WOOD + GLASS

**FITTINGS** LegaMove

W1000 X D300 X H1770 METAL + WOOD + GLASS