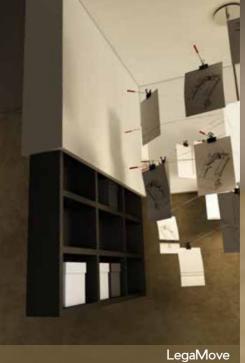

# ANASTASIS

Anastasis is work & playroom setting, specially designed for the professionals, students, motivated architects and interior designers. It comprises of essential storage space for tools and stationery which they need for their work and when not working, these can hold their prized possessions or favourite board games.

ChanneLine C