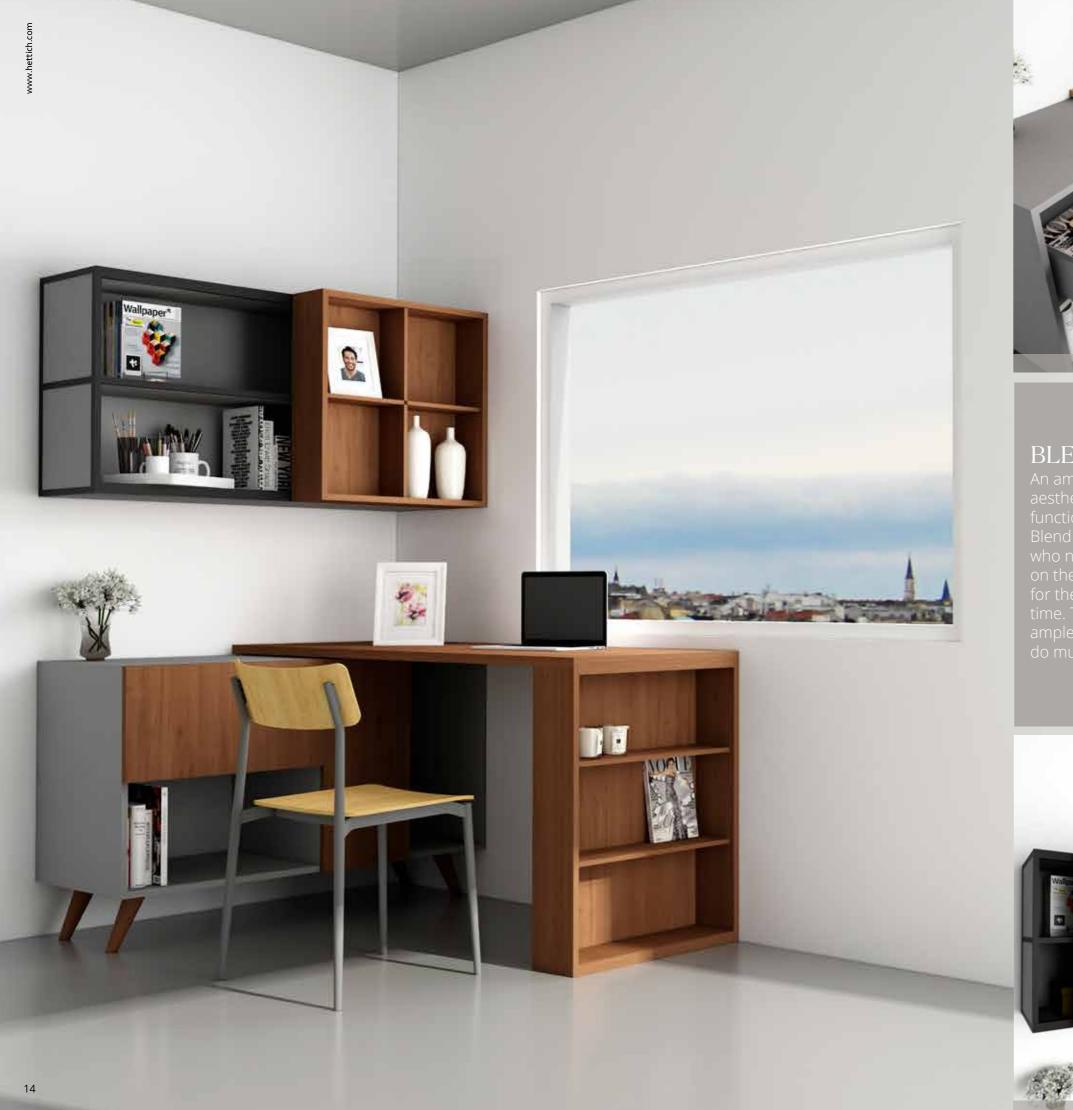

his challenge, as it can be continuously adapted to your needs and therefore put to appropriate use.

These smart products are easy to deploy, and the concept quick to implement. One can optimise rooms for a variety of purposes without compromising on space. Combining the innovative room concept with multifunctional furniture allows you to achieve maximum flexibility within your four walls.



Simplicity is the ultimate form of sophistication





# CONVIVIAL

Convivial is an artists workspace setup,
thoughtfully designed to give
the artist a perfect working
angle and height. It also has
an adequate storage space
which will help in storing
their necessary tools.



ChanneLine C



# CMF

Straw Balsam MDF Matt

# PROPOUNDED ACTIVITIES

Painting, drafting etc Reading, studying, meeting etc





## AvanTech YOU

# BLEND







## CMF

MDF Matt

# PROPOUNDED ACTIVITIES

Study and Office meetings Mobile surfing while charging





# ANASTASIS

Anastasis is work & playroom setting, specially designed for the professionals, students, motivated architects and interior designers. It comprises of essential storage space for tools and stationery which they need for their work and when not working, these can hold their prized possessions or favourite board games.







## CMF

Sky Blue MDF, Glass Matt

# PROPOUNDED ACTIVITIES

Tracing topography Making animations







Potent is a two-way working, chilling & meeting desk furniture designed keeping in mind working from home culture for working couples. any living room and will not hamper any already set interiors. It will enhance the