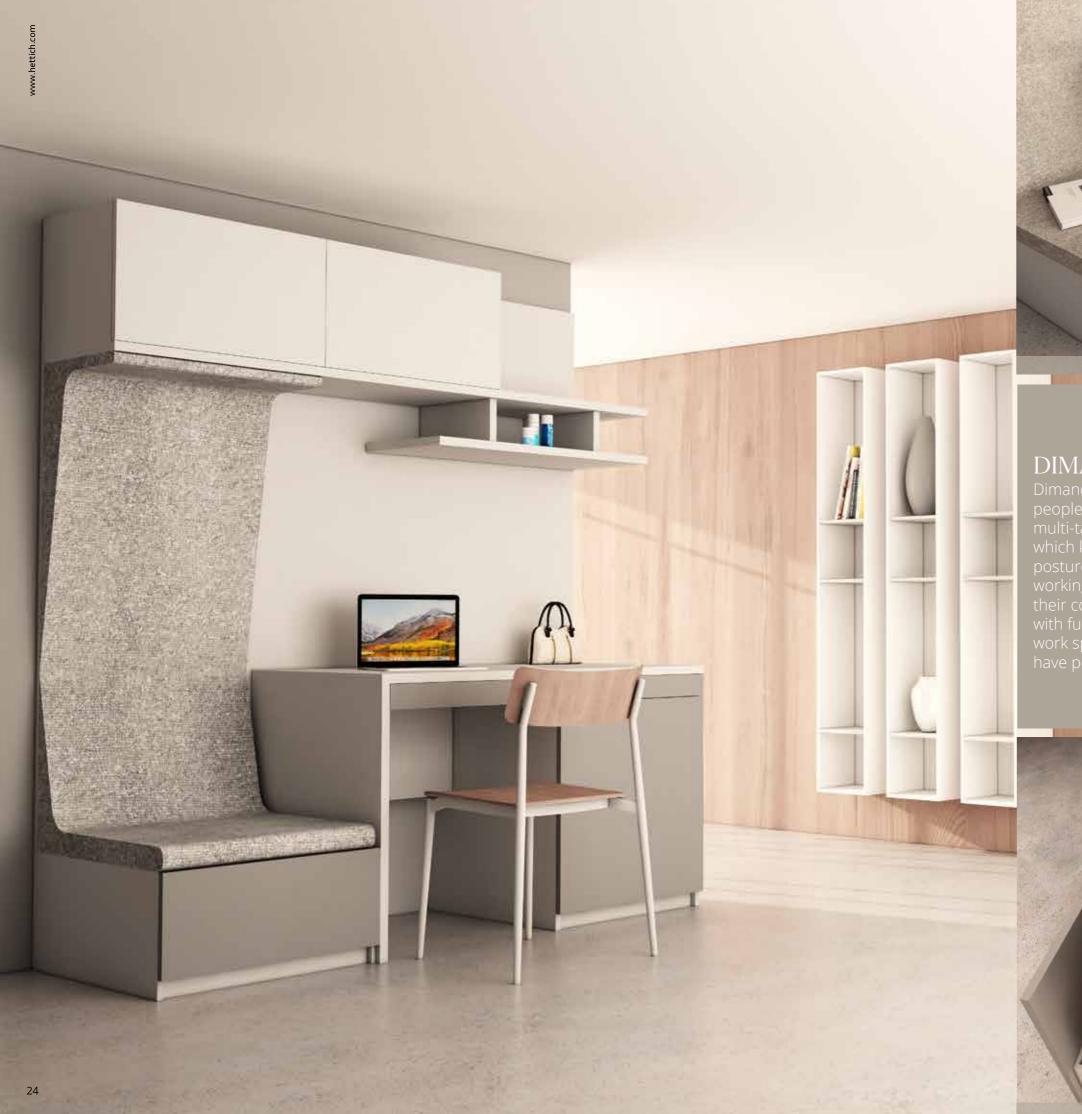

# PROPOUNDED ACTIVITIES

Tracing topography Making animations

Potent is a two-way working, chilling & meeting desk furniture designed keeping in mind working from home culture for working couples. any living room and will not hamper any already set interiors. It will enhance the beauty of their house while helping people out with additional storage space.

CMF

Misty Pine Oak Matt

# PROPOUNDED ACTIVITIES

Two-way working Home study & home office

Hard working,
highly functional
multipurpose
furniture is any
modern design
lovers dream

Quadro Runner