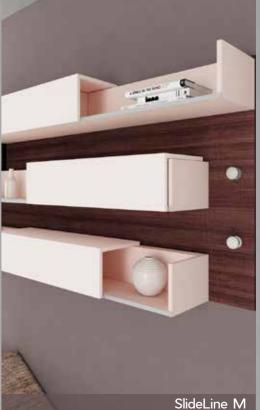

FITTINGS SlideLine M Sensys Glass Hinge Channel Line C with versa

W1540 X D800 X H700 METAL + WOOD FITTINGS LegaDrive

W1500 X D1200 X H780 METAL + WOOD

FITTINGS SlideLine M AvanTech YOU

W1200 X D450 X H600 METAL + WOOD