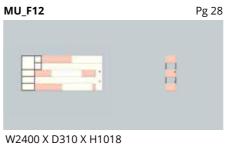

FITTINGS SlideLine M CUBE Comfort Spin

W1120 X D1000 X H1870 METAL + WOOD + GLASS

FITTINGS
Sensys Hinge
CUBE
Vertico Mono
Quadro runners

W2400 X D310 X H1018 METAL + WOOD + GLASS

FITTINGS SlideLine M CUBE