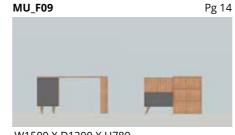

WOOD

FITTINGS AvanTech YOU

W1800 X D600 X H450 WOOD + FABRIC

**FITTINGS** FrankoFlex

W1300 X D400 X H500 METAL + WOOD + GLASS

FITTINGS AvanTech YOU CUBE

W268 X D600 X H1043 METAL + WOOD + GLASS

FITTINGS CUBE