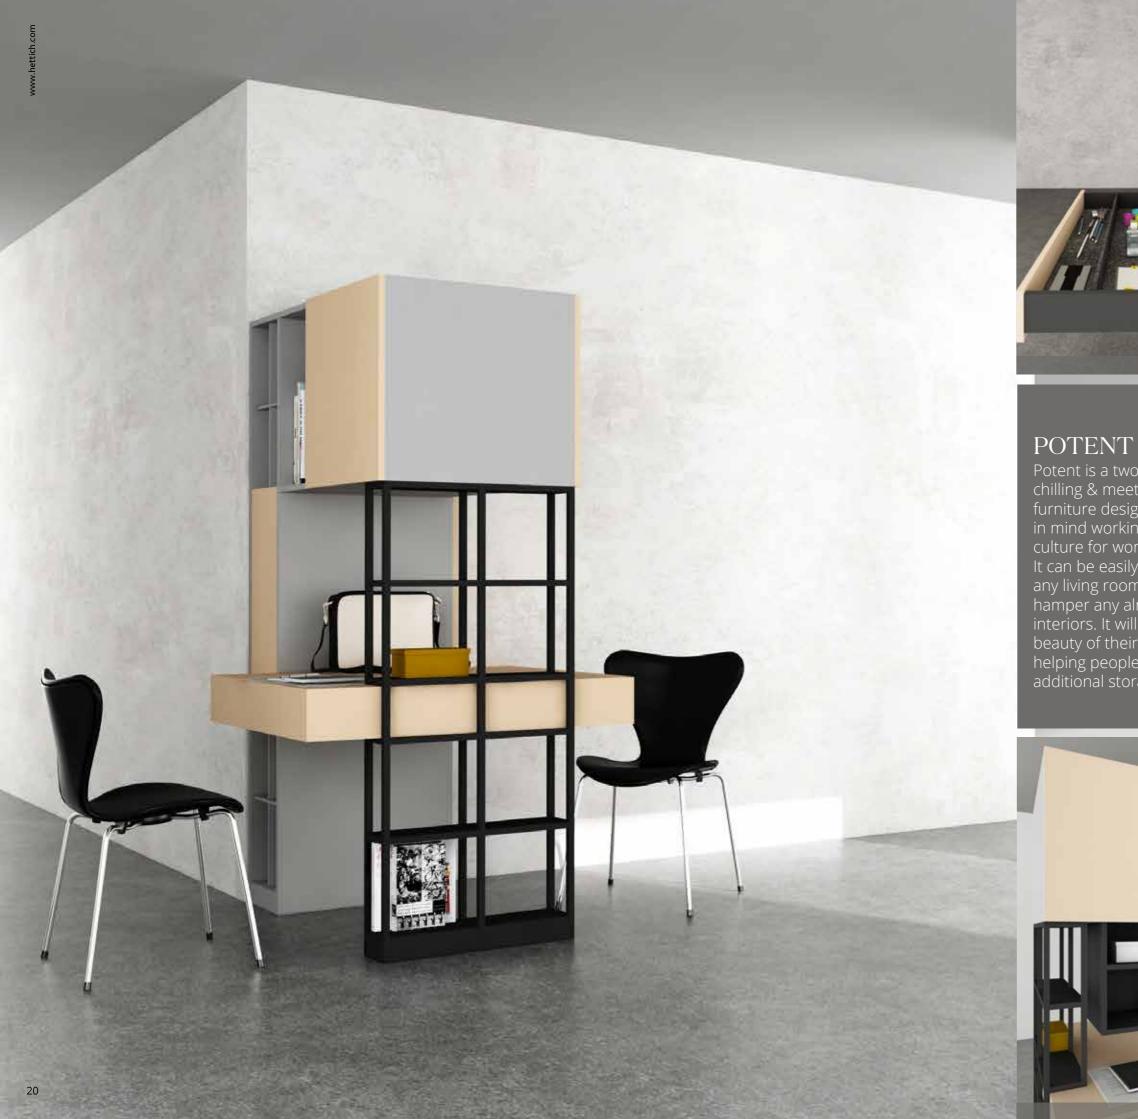

# PROPOUNDED ACTIVITIES

Tracing topography Making animations

Potent is a two-way working, chilling & meeting desk furniture designed keeping in mind working from home culture for working couples. any living room and will not hamper any already set interiors. It will enhance the beauty of their house while helping people out with additional storage space.

CMF

Misty Pine Oak Matt

# PROPOUNDED ACTIVITIES

Two-way working Home study & home office

Hard working,
highly functional
multipurpose
furniture is any
modern design
lovers dream

Quadro Runner