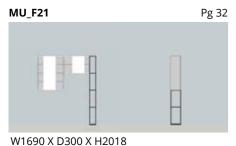

W1900 X D1500 X H750 METAL + WOOD

FITTINGS AvanTech YOU CUBE

W4375 X D320 X H1396 METAL + WOOD

FITTINGS AvanTech YOU Sensys Hinge WingLine L P2O Vertico Synchro

MU\_F19 Pg 30

W2100 X D600 X H1500 METAL + WOOD