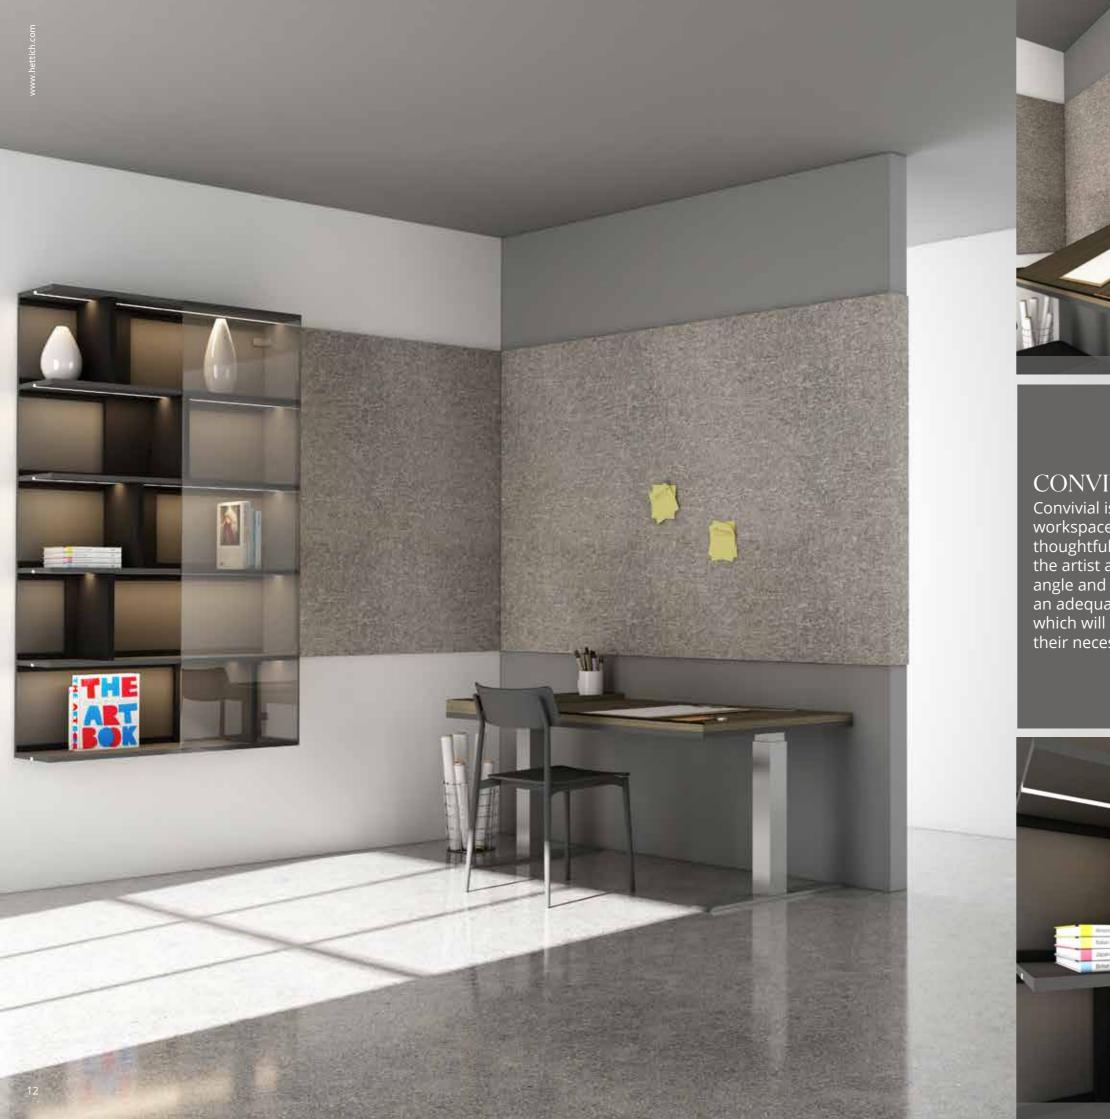

# CONVIVIAL

Convivial is an artists workspace setup,
thoughtfully designed to give
the artist a perfect working
angle and height. It also has
an adequate storage space
which will help in storing
their necessary tools.