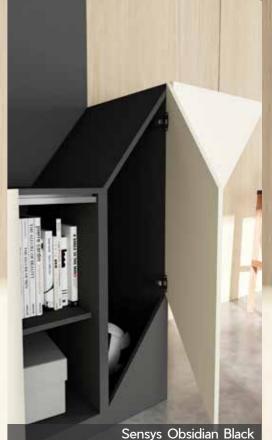

# **FITTINGS**ArciTech Drawers Castors

W1800 X D600 X H2170 METAL + WOOD + GLASS + FABRIC

FITTINGS
Obsidian Black Hinge
CUBE
WingLine L
Quadro runner

W2400 X D550 X H1800 METAL + WOOD + GLASS