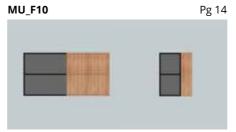

WOOD

FITTINGS AvanTech YOU

W1800 X D600 X H450 WOOD + FABRIC

**FITTINGS** FrankoFlex

W1300 X D400 X H500 METAL + WOOD + GLASS

FITTINGS AvanTech YOU CUBE

W268 X D600 X H1043 METAL + WOOD + GLASS

FITTINGS CUBE