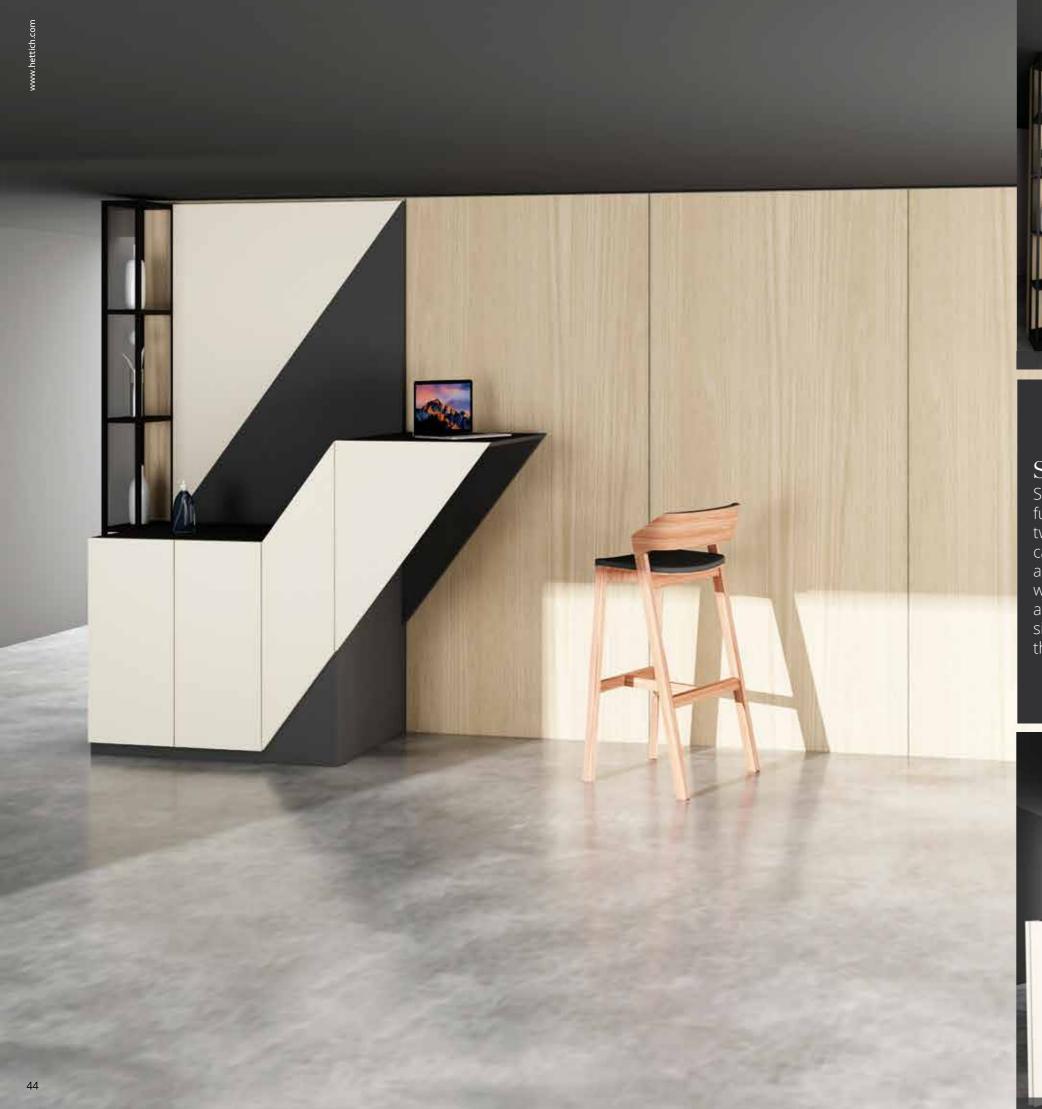

# CONVIVIAL

Convivial is an artists workspace setup,
thoughtfully designed to give
the artist a perfect working
angle and height. It also has
an adequate storage space
which will help in storing
their necessary tools.

ChanneLine C