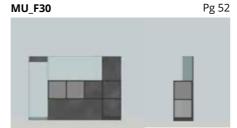

FITTINGS SlideLine M CUBE Comfort Spin

W1120 X D1000 X H1870 METAL + WOOD + GLASS

FITTINGS
Sensys Hinge
CUBE
Vertico Mono
Quadro runners

W2400 X D310 X H1018 METAL + WOOD + GLASS

FITTINGS SlideLine M CUBE