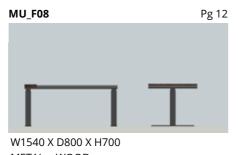

FITTINGS SlideLine M Sensys Glass Hinge Channel Line C with versa

W1540 X D800 X H700 METAL + WOOD FITTINGS LegaDrive

W1500 X D1200 X H780 METAL + WOOD

FITTINGS SlideLine M AvanTech YOU

W1200 X D450 X H600 METAL + WOOD