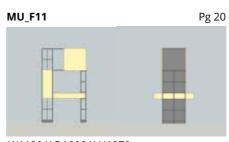

W1900 X D1500 X H750 METAL + WOOD

FITTINGS AvanTech YOU CUBE

W4375 X D320 X H1396 METAL + WOOD

FITTINGS AvanTech YOU Sensys Hinge WingLine L P2O Vertico Synchro

MU\_F19 Pg 30

W2100 X D600 X H1500 METAL + WOOD