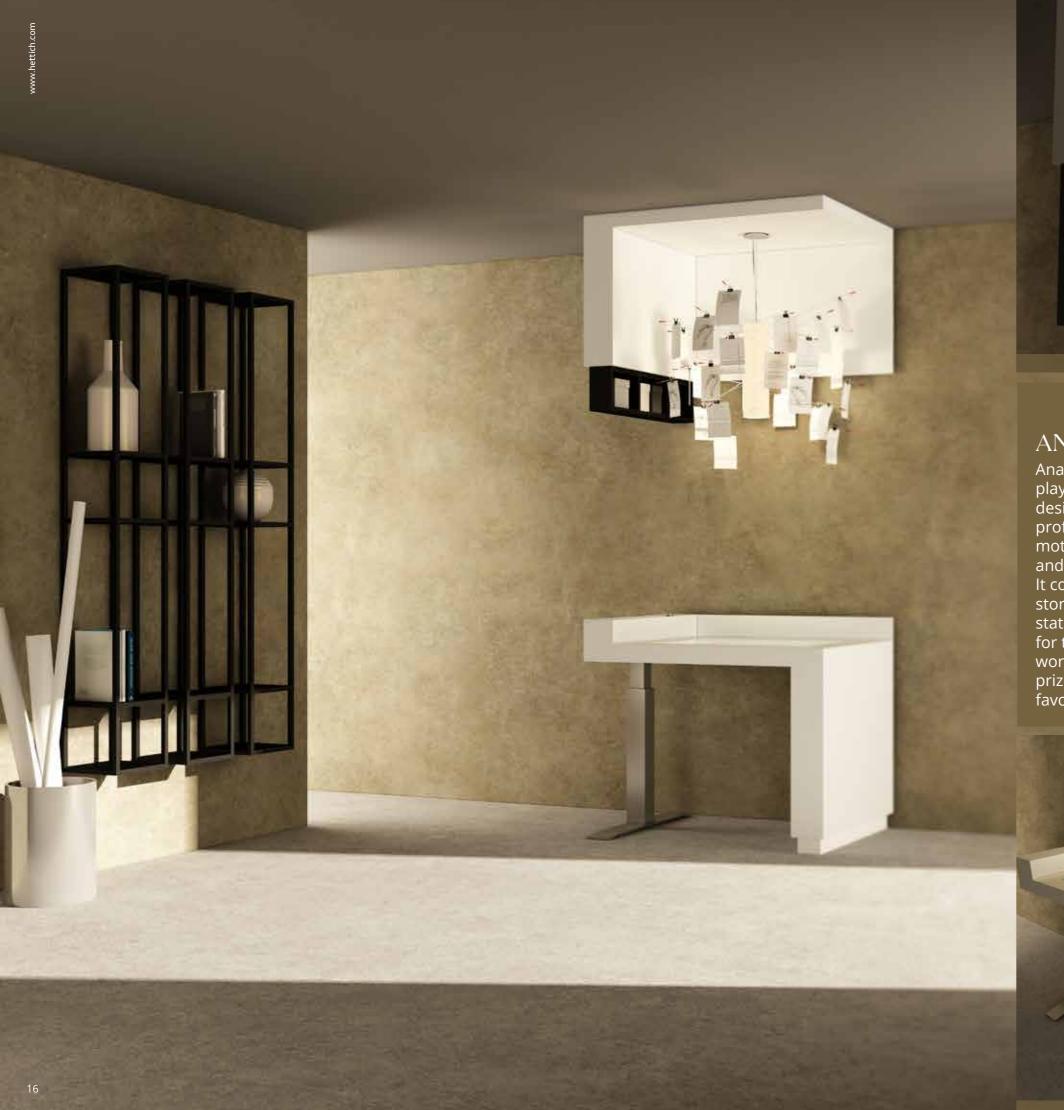

# ANASTASIS

Anastasis is work & playroom setting, specially designed for the professionals, students, motivated architects and interior designers. It comprises of essential storage space for tools and stationery which they need for their work and when not working, these can hold their prized possessions or favourite board games.

## CMF

Sky Blue MDF, Glass Matt

# PROPOUNDED ACTIVITIES

Tracing topography Making animations

Potent is a two-way working, chilling & meeting desk furniture designed keeping in mind working from home culture for working couples. any living room and will not hamper any already set interiors. It will enhance the beauty of their house while helping people out with additional storage space.