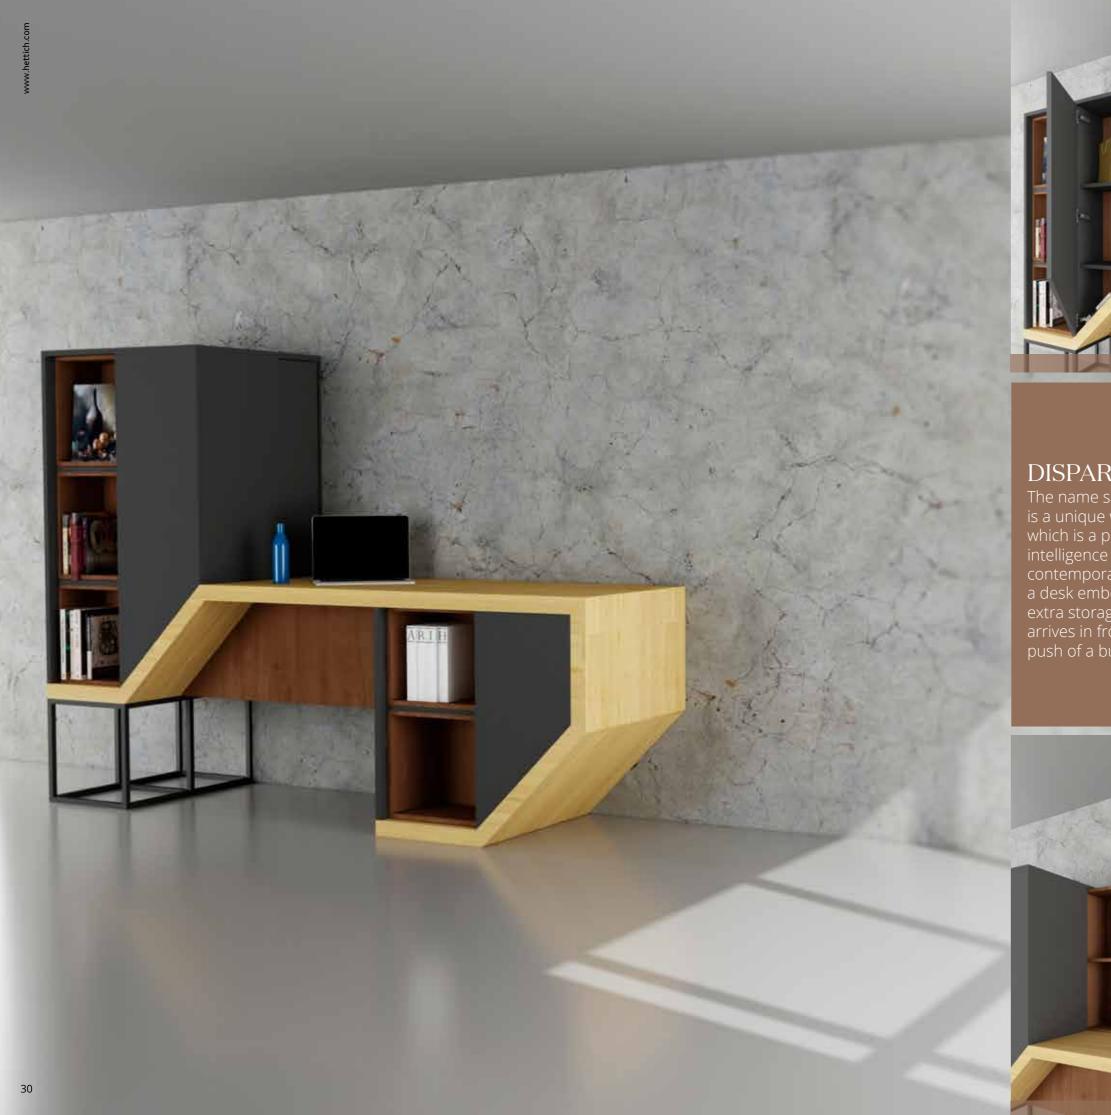

# DISPARATE

The name says it all! Disparate is a unique work desk design which is a prime example of intelligence and elegance. The contemporary design form of a desk embedded with hidden extra storage compartments arrives in front with just a