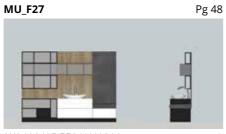

W1900 X D1500 X H750 METAL + WOOD

FITTINGS AvanTech YOU CUBE

W4375 X D320 X H1396 METAL + WOOD

FITTINGS AvanTech YOU Sensys Hinge WingLine L P2O Vertico Synchro

MU\_F19 Pg 30

W2100 X D600 X H1500 METAL + WOOD