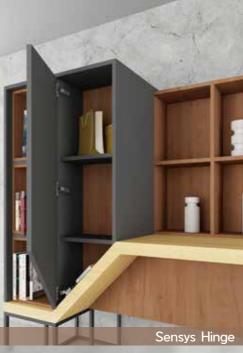

# DISPARATE

The name says it all! Disparate is a unique work desk design which is a prime example of intelligence and elegance. The contemporary design form of a desk embedded with hidden extra storage compartments arrives in front with just a