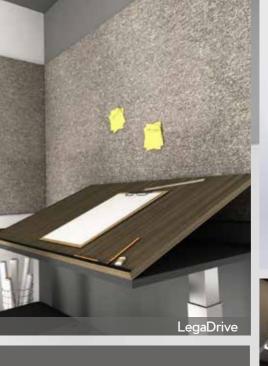

# CONVIVIAL

Convivial is an artists workspace setup,
thoughtfully designed to give
the artist a perfect working
angle and height. It also has
an adequate storage space
which will help in storing
their necessary tools.

ChanneLine C