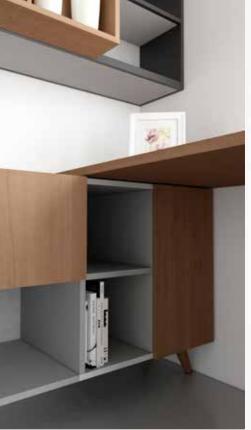

# ANASTASIS

Anastasis is work & playroom setting, specially designed for the professionals, students, motivated architects and interior designers. It comprises of essential storage space for tools and stationery which they need for their work and when not working, these can hold their prized possessions or favourite board games.

## CMF

Sky Blue MDF, Glass Matt

# PROPOUNDED ACTIVITIES

Tracing topography Making animations

Potent is a two-way working, chilling & meeting desk furniture designed keeping in mind working from home culture for working couples. any living room and will not hamper any already set interiors. It will enhance the beauty of their house while helping people out with additional storage space.