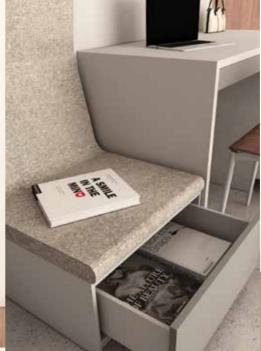

# PROPOUNDED ACTIVITIES

Tracing topography Making animations

Potent is a two-way working, chilling & meeting desk furniture designed keeping in mind working from home culture for working couples. any living room and will not hamper any already set interiors. It will enhance the beauty of their house while helping people out with additional storage space.

CMF

Misty Pine Oak Matt

# PROPOUNDED ACTIVITIES

Two-way working Home study & home office

Hard working,
highly functional
multipurpose
furniture is any
modern design
lovers dream

Quadro Runner