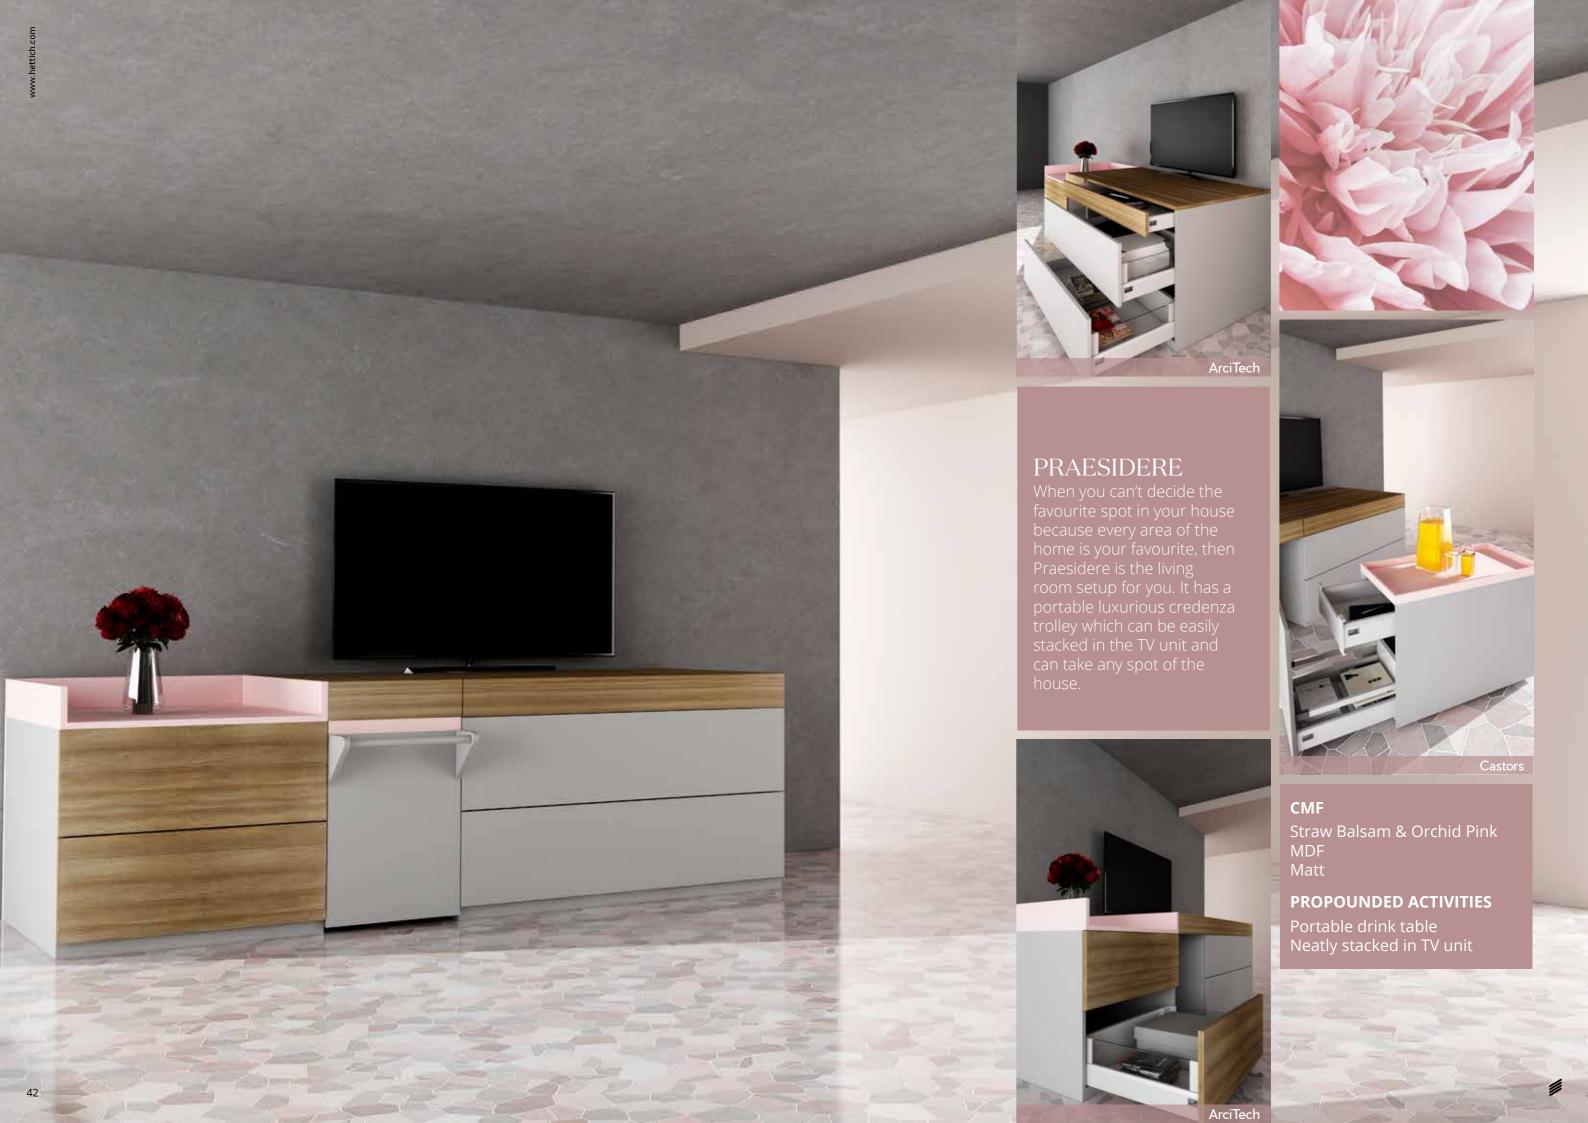

# PROPOUNDED ACTIVITIES

Tracing topography Making animations

Potent is a two-way working, chilling & meeting desk furniture designed keeping in mind working from home culture for working couples. any living room and will not hamper any already set interiors. It will enhance the beauty of their house while helping people out with additional storage space.

CMF

Misty Pine Oak Matt

# PROPOUNDED ACTIVITIES

Two-way working Home study & home office

Hard working,
highly functional
multipurpose
furniture is any
modern design
lovers dream

Quadro Runner