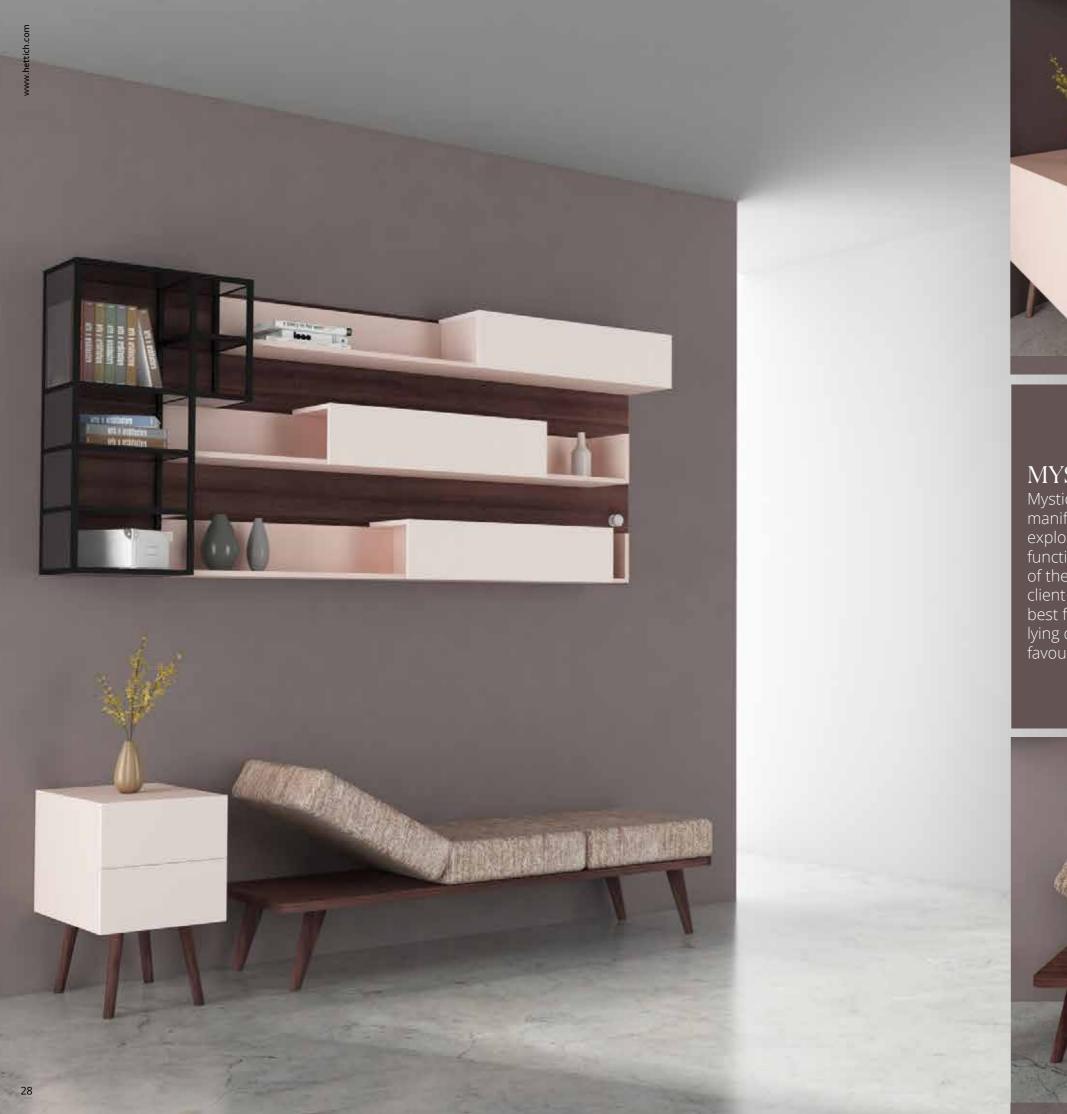

# MYSTIQUE

Mystique is the furniture manifestation of our desire to explore luxurious, classic and functional design. The design of the area helps to have client calls or a tete-a-tete with best friends or to unwind by lying down or reading a favourite novel.