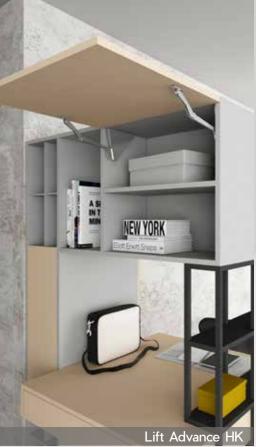

# ANASTASIS

Anastasis is work & playroom setting, specially designed for the professionals, students, motivated architects and interior designers. It comprises of essential storage space for tools and stationery which they need for their work and when not working, these can hold their prized possessions or favourite board games.

## CMF

Sky Blue MDF, Glass Matt

# PROPOUNDED ACTIVITIES

Tracing topography Making animations

Potent is a two-way working, chilling & meeting desk furniture designed keeping in mind working from home culture for working couples. any living room and will not hamper any already set interiors. It will enhance the beauty of their house while helping people out with additional storage space.