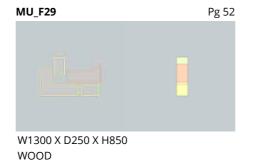

MU\_F04 Pg 16

W260 X D260 X H1850 METAL + WOOD FITTINGS

CUBE

W1500 X D1300 X H1925 METAL + WOOD + GLASS

FITTINGS Sensys Hinge CUBE Angle Dowel

W1090 X D800 X H650 METAL + WOOD + GLASS

**FITTINGS** LegaMove

W1000 X D300 X H1770 METAL + WOOD + GLASS