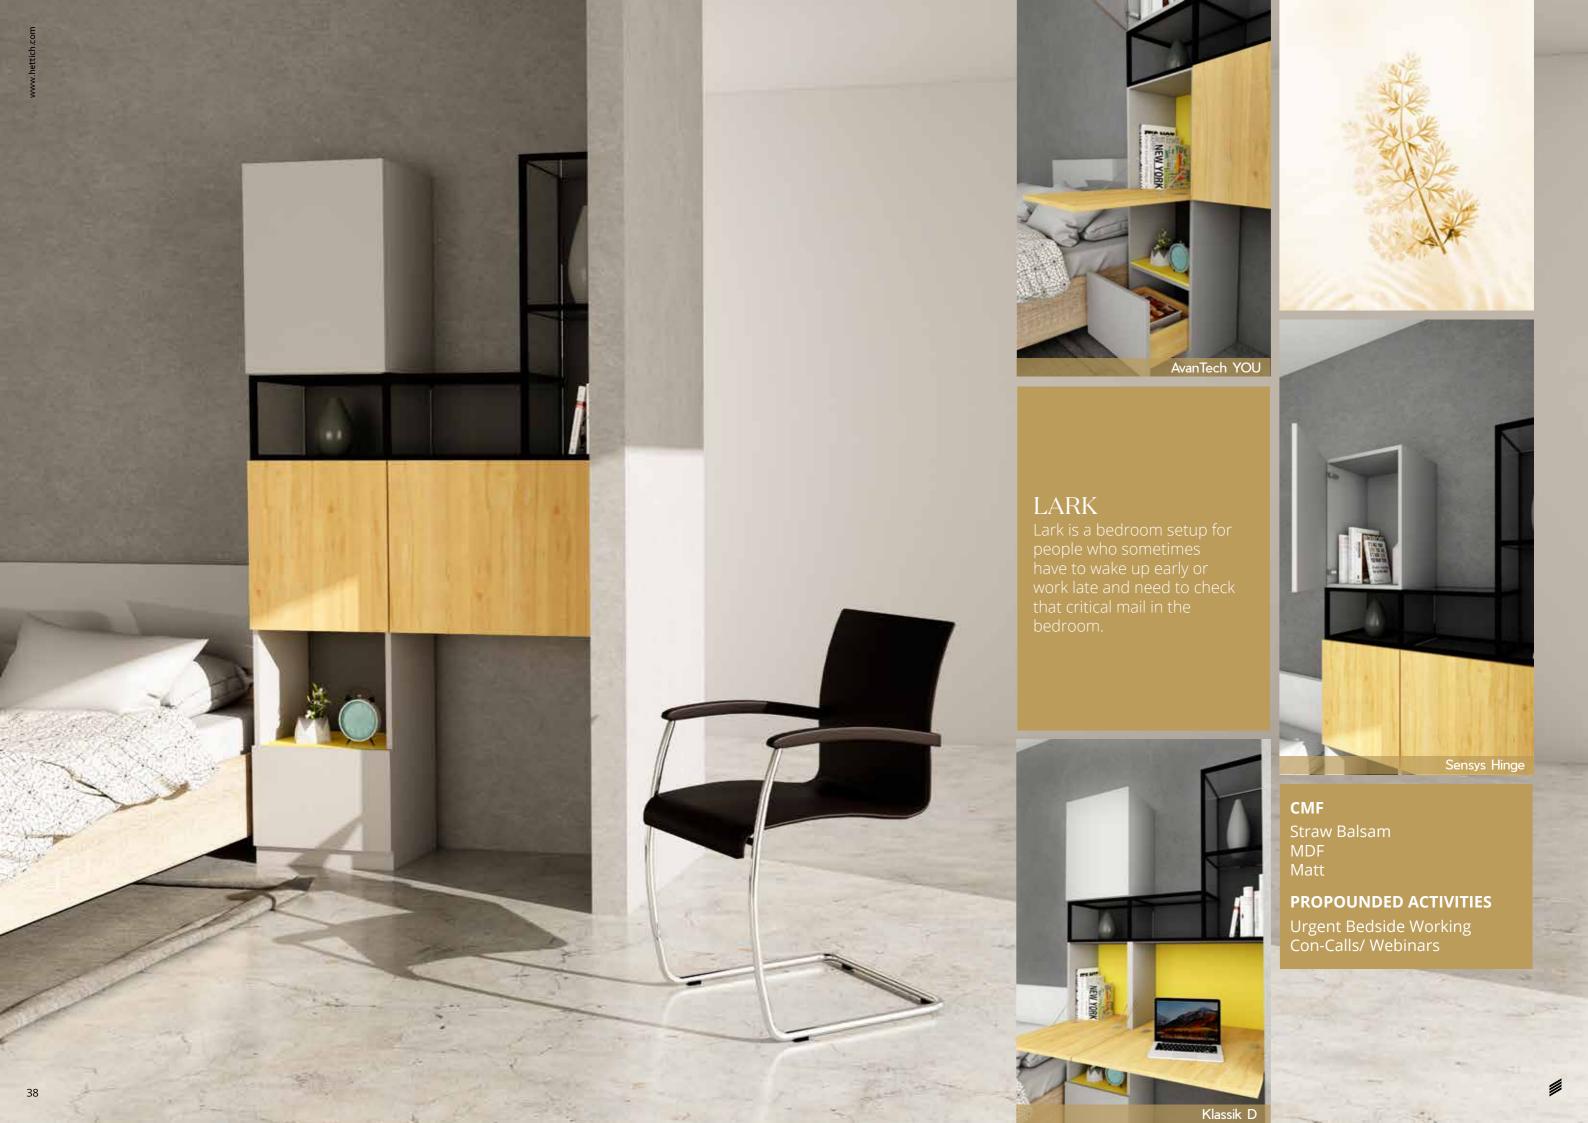

# MYSTIQUE

Mystique is the furniture manifestation of our desire to explore luxurious, classic and functional design. The design of the area helps to have client calls or a tete-a-tete with best friends or to unwind by lying down or reading a favourite novel.

Matt

CMF Soft Red MDF