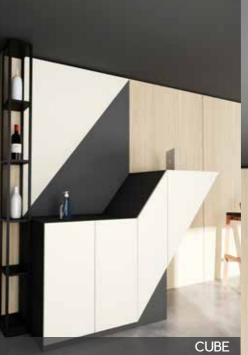

# CONVIVIAL

Convivial is an artists workspace setup,
thoughtfully designed to give
the artist a perfect working
angle and height. It also has
an adequate storage space
which will help in storing
their necessary tools.

ChanneLine C