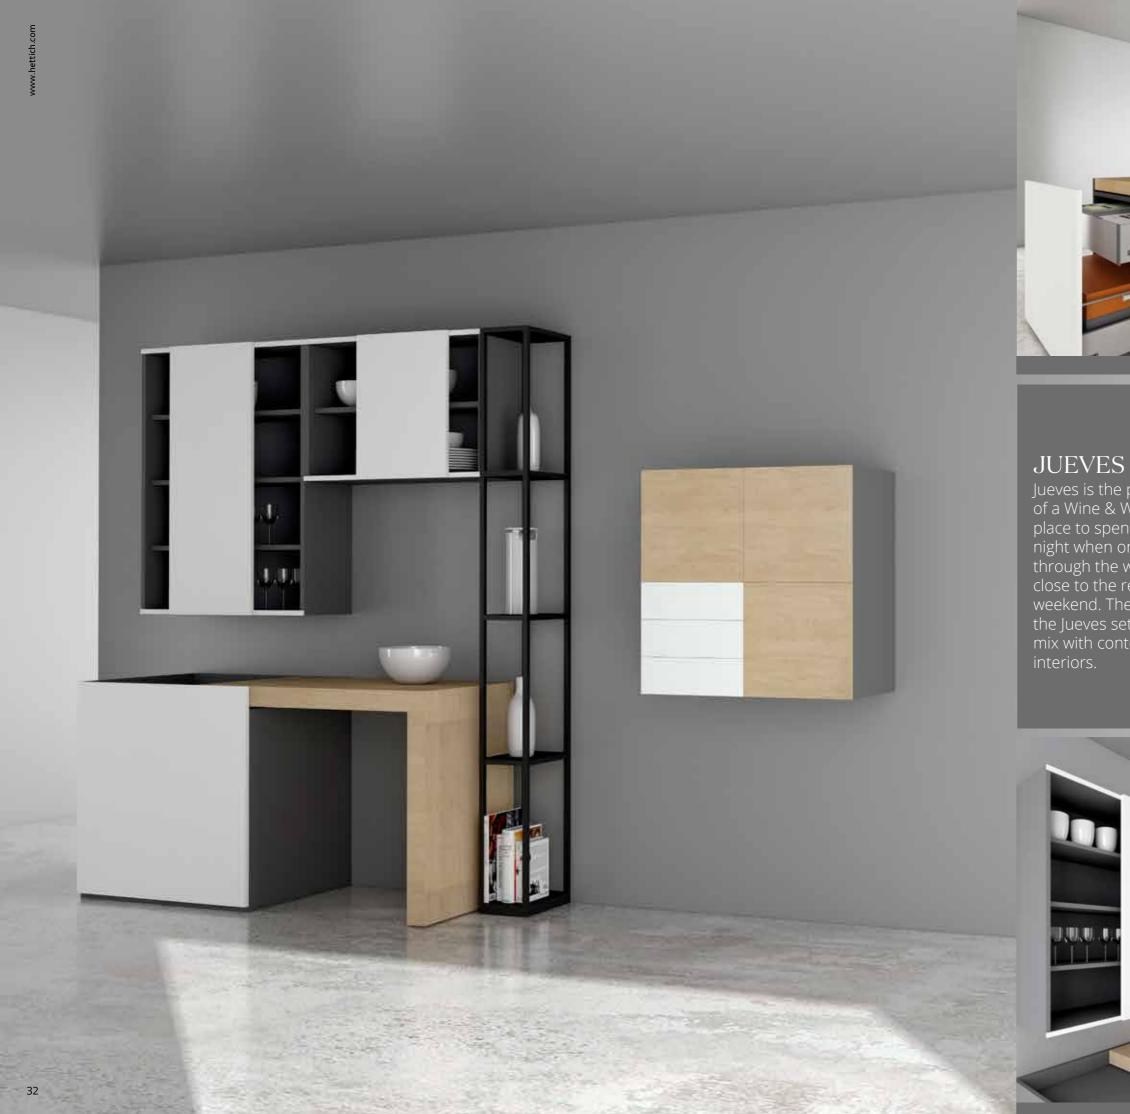

# CONVIVIAL

Convivial is an artists workspace setup,
thoughtfully designed to give
the artist a perfect working
angle and height. It also has
an adequate storage space
which will help in storing
their necessary tools.

# ANASTASIS

Anastasis is work & playroom setting, specially designed for the professionals, students, motivated architects and interior designers. It comprises of essential storage space for tools and stationery which they need for their work and when not working, these can hold their prized possessions or favourite board games.

# MYSTIQUE

Mystique is the furniture manifestation of our desire to explore luxurious, classic and functional design. The design of the area helps to have client calls or a tete-a-tete with best friends or to unwind by lying down or reading a favourite novel.

# DISPARATE

The name says it all! Disparate is a unique work desk design which is a prime example of intelligence and elegance. The contemporary design form of a desk embedded with hidden extra storage compartments arrives in front with just a

# PROPOUNDED ACTIVITIES

Everyday objects, quick moving Buffer storage stuff

Jueves is the perfect example of a Wine & Work setup; a place to spend Wednesday night when one is halfway through the workweek and close to the relaxing weekend. The elements of the Jueves setup can easily

# SABADO

Sabado is a work+wine furniture setup which has a two-level working desk. One can sit on a high stool and do a con call or sip coffee and watch one's favourite series, and on other days, one can sit on a chair and work on the desk.