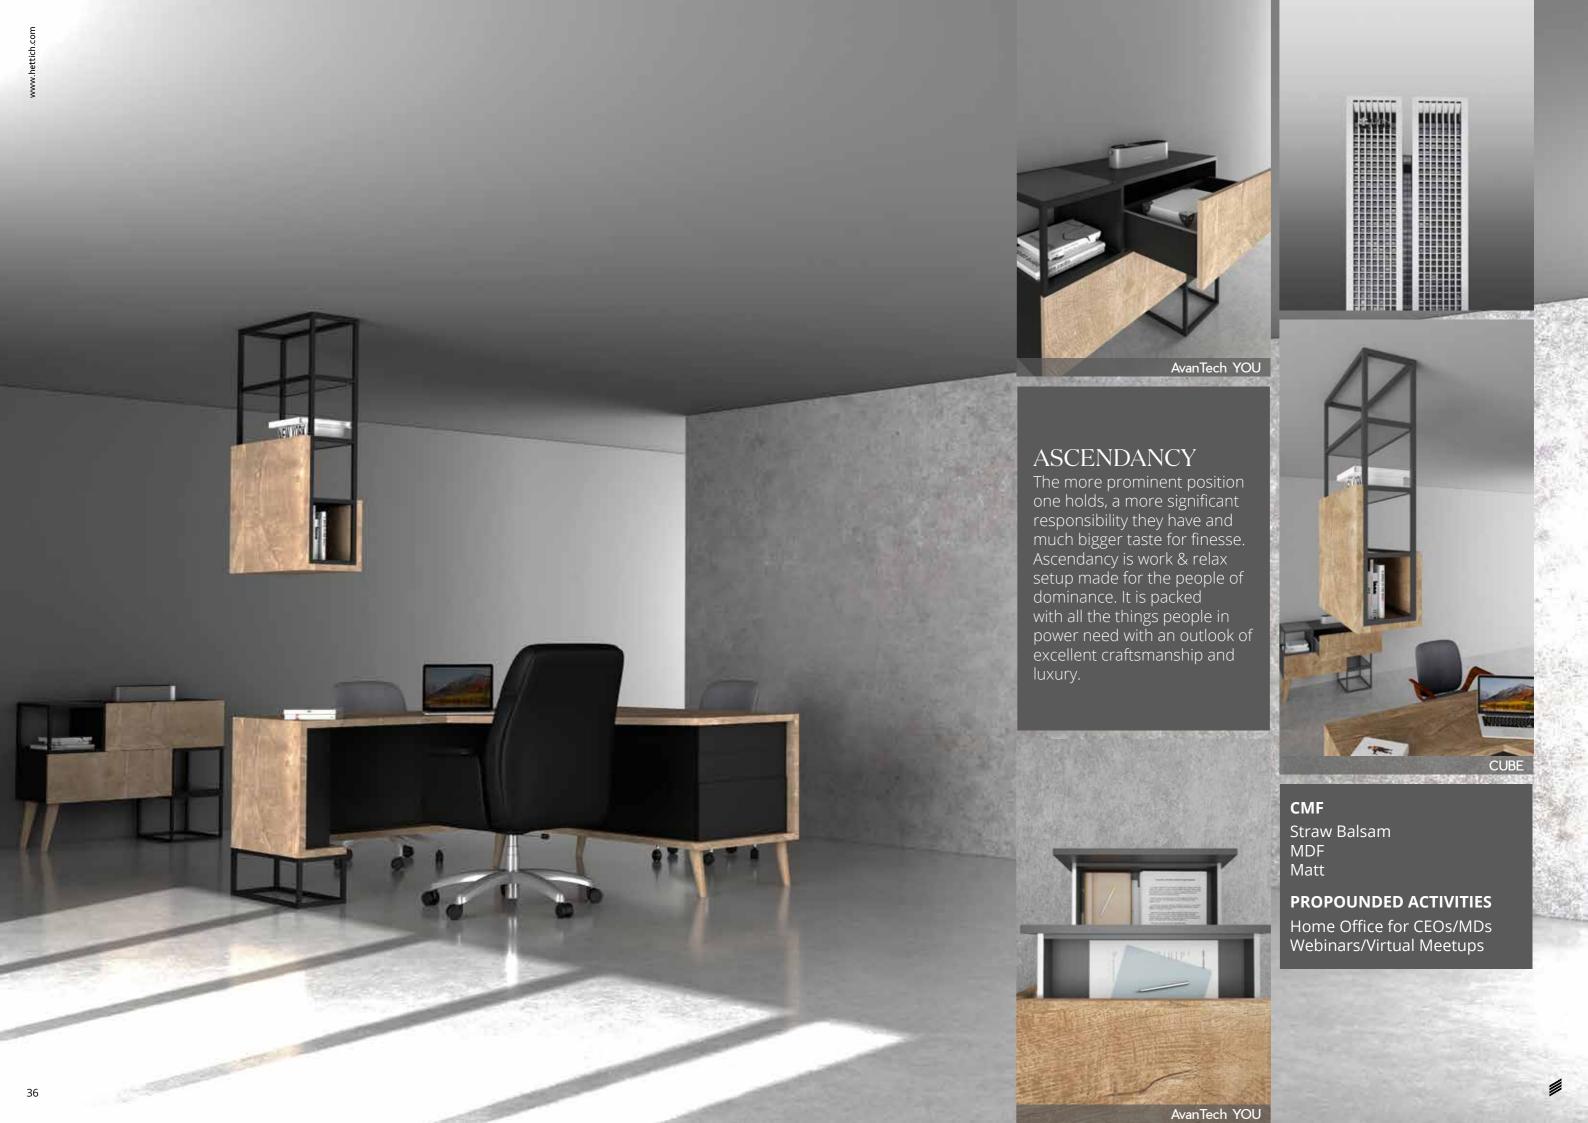

# ANASTASIS

Anastasis is work & playroom setting, specially designed for the professionals, students, motivated architects and interior designers. It comprises of essential storage space for tools and stationery which they need for their work and when not working, these can hold their prized possessions or favourite board games.

## CMF

Sky Blue MDF, Glass Matt

# PROPOUNDED ACTIVITIES

Tracing topography Making animations

Potent is a two-way working, chilling & meeting desk furniture designed keeping in mind working from home culture for working couples. any living room and will not hamper any already set interiors. It will enhance the beauty of their house while helping people out with additional storage space.