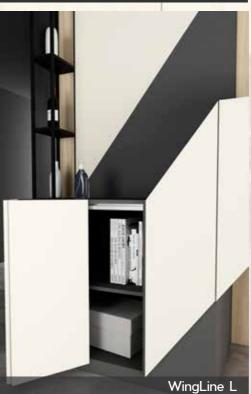

# CONVIVIAL

Convivial is an artists workspace setup,
thoughtfully designed to give
the artist a perfect working
angle and height. It also has
an adequate storage space
which will help in storing
their necessary tools.