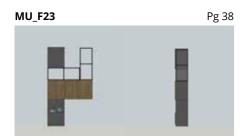

nge
CUBE
Vertico Mono
Quadro runners



W2400 X D310 X H1018 METAL + WOOD + GLASS

FITTINGS SlideLine M CUBE



WOOD

FITTINGS AvanTech YOU



W1800 X D600 X H450 WOOD + FABRIC

**FITTINGS** FrankoFlex



W1300 X D400 X H500 METAL + WOOD + GLASS

FITTINGS AvanTech YOU CUBE



W268 X D600 X H1043 METAL + WOOD + GLASS

FITTINGS CUBE



W1900 X D1500 X H750 METAL + WOOD

FITTINGS AvanTech YOU CUBE



W4375 X D320 X H1396 METAL + WOOD

FITTINGS AvanTech YOU Sensys Hinge WingLine L P2O Vertico Synchro

MU\_F19 Pg 30

W2100 X D600 X H1500 METAL + WOOD

FITTINGS LegaMove KA Channel CUBE Sensys Hinge



W1470 X D600 X H780 METAL + WOOD

FITTINGS InnoTech SlideLine M

58



METAL + WOOD + GLASS

FITTINGS SlideLine M CUBE



W725 X D400 X H725 METAL + WOOD

# **FITTINGS**Sensys Hinge Quadro Drawer



W1200 X D350 X H2100 METAL + WOOD + GLASS

# FITTINGS Sensys Hinge CUBE Klassic D AvanTech YOU



W2500 X D450 X H2200 METAL + WOOD + GLASS

#### FITTINGS Sensys Hinge CUBE WingLine L



W2400 X D820 X H750 METAL + WOOD

# **FITTINGS**ArciTech Drawers Castors



W1800 X D600 X H2170 METAL + WOOD + GLASS + FABRIC

FITTINGS
Obsidian Black Hinge
CUBE
WingLine L
Quadro runner



W2400 X D550 X H1800 METAL + WOOD + GLASS

#### FITTINGS Vizard CUBE SlideLine M (Non-Silent) Eslinga



W1600 X D600 X H2000 METAL + WOOD + GLASS + FABRIC FITTINGS







W1750 X D370 X H1200 METAL + WOOD + GLASS + FELT

#### FITTINGS Sensys CUBE Klassic D



WOOD + FELT + FABRIC

#### FITTINGS WingLine L (12kg) AvanTech YOU



The Details are not the details, they make the Design.

**Charles Eames** 

#### Register